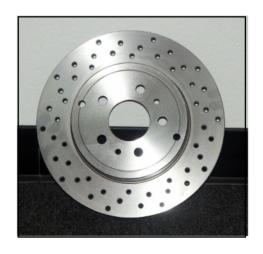

## **456 Razzo Rosso Price List**

Effective June, 2009

| Part Number  | Description                                                 | Price  |
|--------------|-------------------------------------------------------------|--------|
| _            |                                                             |        |
| RRB.456.639S | front pad set (axle set), street compound                   | 235.00 |
| RRB.456.345S | rear pad set (axle set), street compound                    | 125.00 |
| RRB.456.639R | front pad set (axle set), track compound                    | 255.00 |
| RRB.456.345R | rear pad set (axle set), track compound                     | 165.00 |
| BR.25306*    | stock replacement front rotor (GT)                          | 515.00 |
| BR.25333     | stock replacement rear rotor (GT, GTA and 456-M)            | 715.00 |
| BR.25438     | stock replacement drilled front rotor (GTA, 456-M)          | 535.00 |
| RRS.29288    | sport spring set, lowers 1.2" front and 1" rear             | 729.00 |
| 3035671      | 15mm hub-centric wheel spacer, pair (requires longer bolts) | 199.95 |

## Razzo Rosso Racing Components

\* plain rotors drilled or slotted for \$75 each